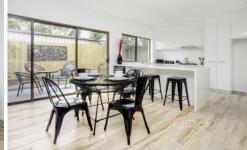

Automated single lock-up garage

Designer kitchen with waterfall-edged breakfast bar, plentiful cabinetry and sleek appliances

Timber-look tiles adding to the coastal-inspired palette Highlights include ducted vacuum, alarm, video intercom system

A built-in wine fridge and Rinnai instant hot water system Set on one easy-care level with direct access to the courtyard from the living zone

3 📭 1 🖺 1 🗬

View: https://www.ypa.com.au/7392093