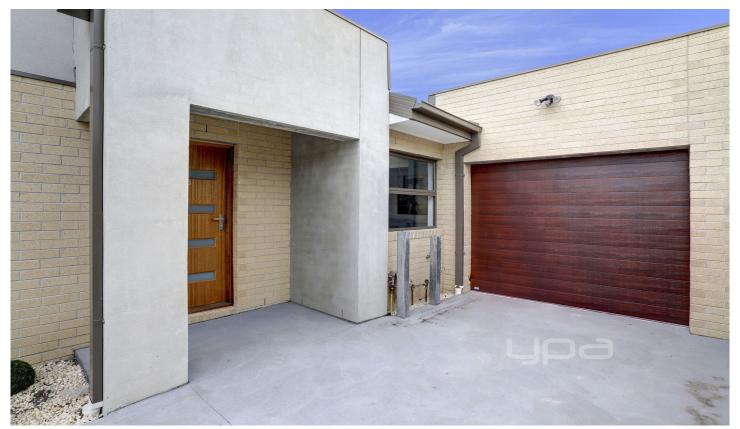

Automated single lock-up garage

Designer kitchen with waterfall-edged breakfast bar, plentiful cabinetry and sleek appliances

Timber-look tiles adding to the coastal-inspired palette Highlights include ducted vacuum, alarm, video intercom system