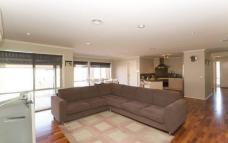

The home also offers the benefit of dual living area's, together with open plan kitchen/meals/family area, kitchen including stainless steel gas cooking appliances with dishwasher. Double garage on remote including drive through access leading to a landscaped backyard with undercover decked area to cater all year round.