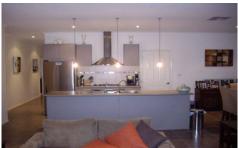

## 17 Sunnyside Way CAIRNLEA VIC

Be inspired by this architecturally designed home that features the best of the best. This immaculately presented home comprises four generous sized bedrooms, three bedrooms downstairs with BIR and master upstairs with his and hers BIR and full ensuite, separate formal lounge room, hostess kitchen with island bench top and stainless steel appliances, large butler's pantry with internal access to the remote controlled double garage with drive through access. The home features an open plan living area adjacent to meals area overlooking a decked undercover pergola to enjoy the manicured gardens with feature lighting. Other features include ducted heating, evaporative cooling, extra high ceilings, alarm system, video intercom, side access, timer-controlled drip water system and solar hot water. Walking distance to local amenities. At just on 12 months young, this masterpiece is one not to be missed! Call for an inspection.