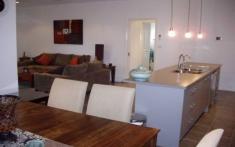

## 17 Sunnyside Way CAIRNLEA VIC

Be inspired by this architecturally designed home that features the best of the best. This immaculately presented home comprises four generous sized bedrooms, three bedrooms downstairs with BIR and master upstairs with his and hers BIR and full ensuite, separate formal lounge room, hostess kitchen with island bench top and stainless steel appliances, large butler's pantry with internal access to the remote controlled double garage with drive through access. The home features an open plan living area adjacent to meals area overlooking a decked undercover pergola to enjoy the manicured gardens with feature lighting. Other features include ducted heating, evaporative cooling, extra high ceilings, alarm system, video intercom, side access, timer-controlled drip water system and solar hot water. Walking distance to local amenities. At just on 12 months young, this masterpiece is one not to be missed! Call for an inspection.