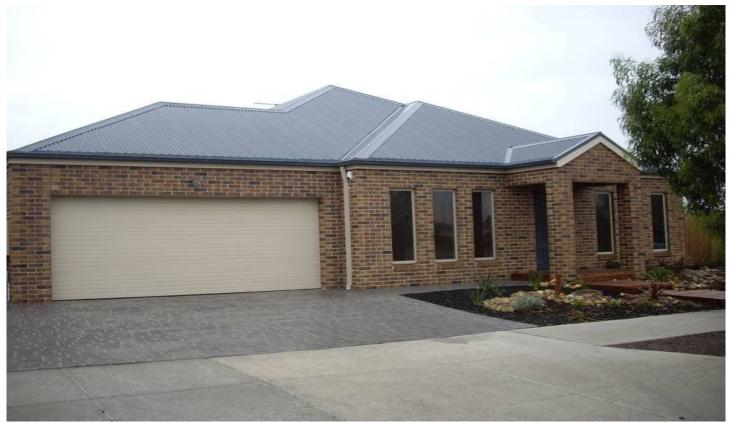

## 17 Sunnyside Way CAIRNLEA VIC

Be inspired by this architecturally designed home that features the best of the best. This immaculately presented home comprises four generous sized bedrooms, three bedrooms downstairs with BIR and master upstairs with his and hers BIR and full ensuite, separate formal lounge room, hostess kitchen with island bench top and stainless steel appliances, large butler's pantry with internal access to the remote controlled double garage with drive through access. The home features an open plan living area adjacent to meals area overlooking a decked undercover pergola to enjoy the manicured gardens with feature lighting. Other features include ducted heating, evaporative cooling, extra high ceilings, alarm system, video intercom, side access, timer-controlled drip water system and solar hot water. Walking distance to local amenities. At just on 12 months young, this masterpiece is one not to be missed! Call for an inspection.