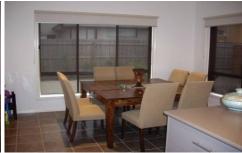

## 17 Sunnyside Way CAIRNLEA VIC

Be inspired by this architecturally designed home that features the best of the best. This immaculately presented home comprises four generous sized bedrooms, three bedrooms downstairs with BIR and master upstairs with his and hers BIR and full ensuite, separate formal lounge room, hostess kitchen with island bench top and stainless steel appliances, large butler's pantry with internal access to the remote controlled double garage with drive through access. The home features an open plan living area adjacent to meals area overlooking a decked undercover pergola to enjoy the manicured gardens with feature lighting. Other features include ducted heating, evaporative cooling, extra high ceilings, alarm system, video intercom, side access, timer-controlled drip water system and solar hot water. Walking distance to local amenities. At just on 12 months young, this masterpiece is one not to be missed! Call for an inspection.