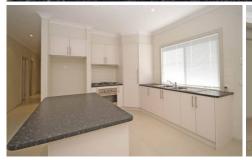

Separate formal lounge room, a stunning bright and open plan kitchen, combining meals and family area, kitchen has central island bench, ample cupboards and bench space.

Other features include ducted heating, cooling, stainless steel appliances, double garage with remote control, alarm system and much more.