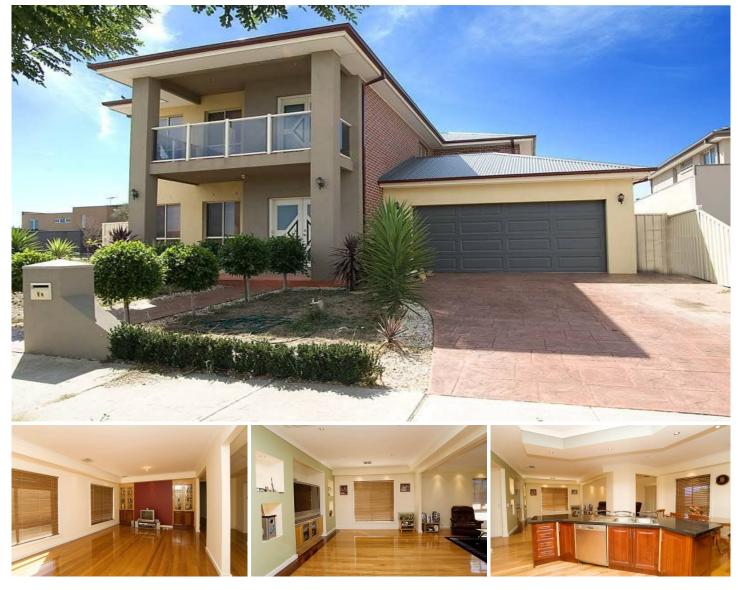

## 98 Jindabyne Avenue TAYLORS HILL VIC

From the moment you enter this grand home you'll notice the quality and craftsmanship put into this lovely family residence.

Comprising; 4 large bedrooms with BIR, master bedroom with WIR and ensuite, separate formal lounge, open plan kitchen/meals/living/family room, upstairs retreat and separate bathroom and laundry.

Features include; ducted heating, evaporative cooling, solid timber floors throughout, stone benchtops, double remote garage with remote control and internal access, large outdoor entertaining area with built in BBQ and wood oven. Located with park views and nearby to Watergardens Shopping Centre, station, schools and all the other amenities, this home is sure to impress all who inspect.