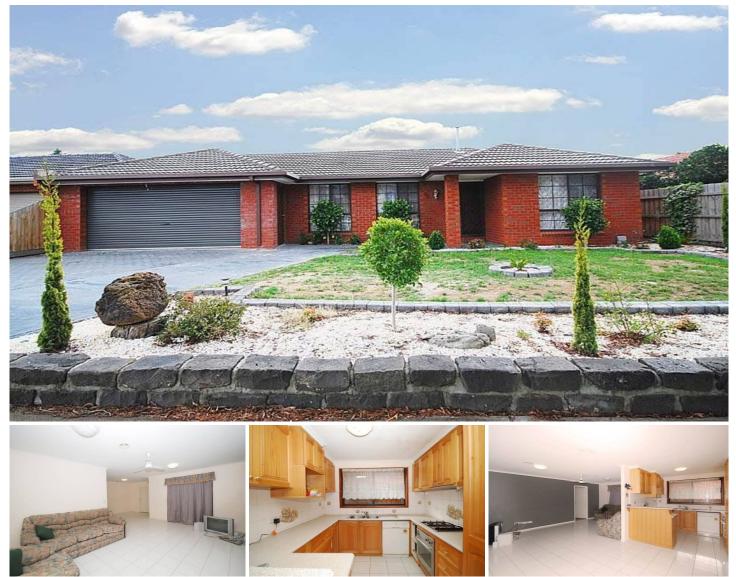

## 48 Morcambe Crescent KEILOR DOWNS VIC

Attention first home buyers & investors. This three bedroom home has something for everyone.

Comprising 3 good size bedrooms with robes, master bedroom with WIR and ensuite, formal lounge & kitchen/meals area.

Walking distance to Keilor Downs secondary college, Keilor Downs primary school & Mary Mackillop Primary School.

Other features include ducted heating, double garage with remote, a lovely outdoor entertaining area, 652m2 approx & potential rental income of \$300pw. It's also close to Centro Keilor Shopping Centre & five minute drive to freeway.