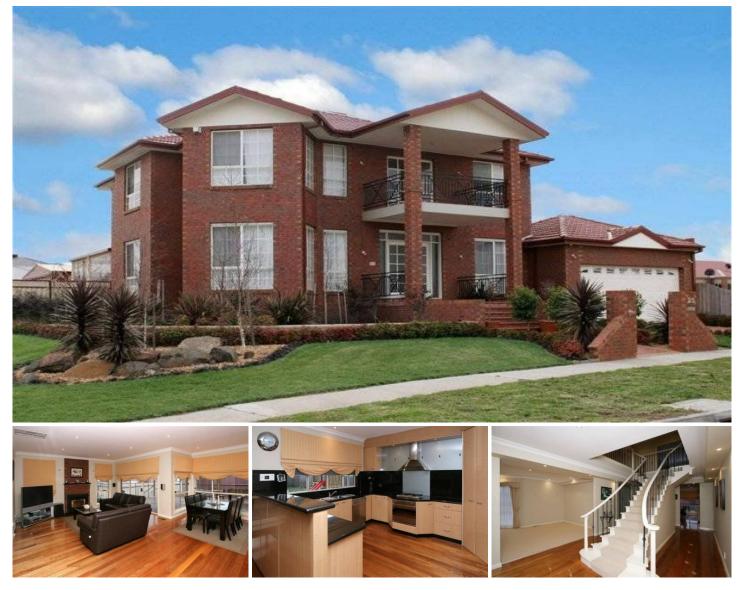

## 23 The Regency HILLSIDE VIC

Sitting in one of the most exclusive parks of Hillside is this stunning elevated family residence boasting unmatched quality and workmanship.

Comprises 3 large bedrooms with BIR , two studies,

grand master with 2 way WIR, marble bench tops, bath and double shower in ensuite, retreat area which can be utilised as a children's play room, central bathroom with Caesar stone bench tops, separate formal living room, formal dining room, powder room downstairs adjacent to laundry, a kitchen area that will leave you in oar with stainless steel appliances, granite bench tops, vinyl rap ample cupboard space, adjacent meals/family area leading you out to a large decked undercover pergola area with cafe blinds.

Other features include ducted heating, evaporative cooling, ducted vacuum, alarm system, intercom system, hard wood timber floors, terracotta tiled roof, city views, double garage with drive through on remote, additional double garage