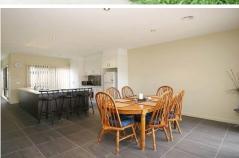

## 9B Jade Way HILLSIDE VIC

Walk into this immaculate low maintenance property and be greeted with high ceilings, formal lounge, three bedrooms with BIR, master bedroom with ensuite and WIR as well as second bathroom with separate WC, open kitchen/meals featuring SS appliances and dishwasher, leading into family rumpus area overlooking a lovely outdoor entertaining area featuring landscaped gardens. Extras include ducted heating, alarm system and single LU garage. Currently tenanted for \$1215pcm, it is ideal for the investor, first home buyer or retirees.