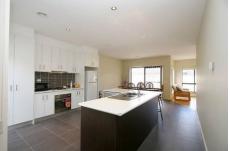

## 9B Jade Way HILLSIDE VIC

Walk into this immaculate low maintenance property and be greeted with high ceilings, formal lounge, three bedrooms with BIR, master bedroom with ensuite and WIR as well as second bathroom with separate WC, open kitchen/meals featuring SS appliances and dishwasher, leading into family rumpus area overlooking a lovely outdoor entertaining area featuring landscaped gardens. Extras include ducted heating, alarm system and single LU garage. Currently tenanted for \$1215pcm, it is ideal for the investor, first home buyer or retirees.