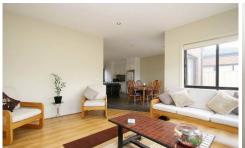

## 9B Jade Way HILLSIDE VIC

Walk into this immaculate low maintenance property and be greeted with high ceilings, formal lounge, three bedrooms with BIR, master bedroom with ensuite and WIR as well as second bathroom with separate WC, open kitchen/meals featuring SS appliances and dishwasher, leading into family rumpus area overlooking a lovely outdoor entertaining area featuring landscaped gardens. Extras include ducted heating, alarm system and single LU garage. Currently tenanted for \$1215pcm, it is ideal for the investor, first home buyer or retirees.