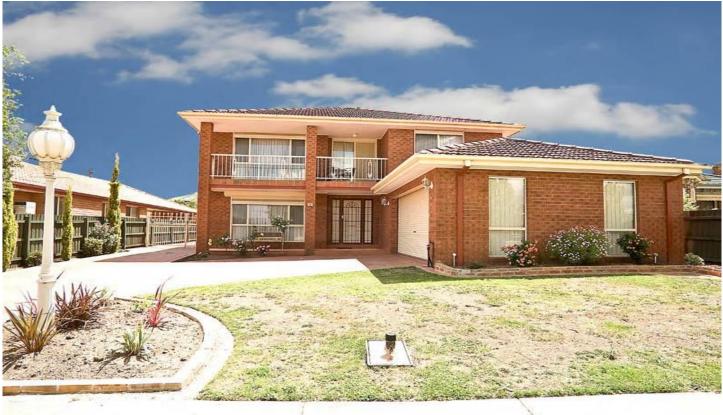

## 89 Royal Crescent HILLSIDE VIC

This grand four bedroom plus study home has all the perfect ingredients for the growing family to enjoy this magnificent residence.

With an open flowing floor plan, it features ducted heating, formal lounge, formal dining, open kitchen/meals area featuring American Oak, gas appliances, dishwasher, huge rumpus & theatre room.