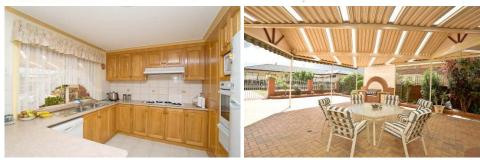

## 89 Royal Crescent HILLSIDE VIC

This grand four bedroom plus study home has all the perfect ingredients for the growing family to enjoy this magnificent residence.

With an open flowing floor plan, it features ducted heating, formal lounge, formal dining, open kitchen/meals area featuring American Oak, gas appliances, dishwasher, huge rumpus & theatre room.

A most amazing outdoor entertaining area, including superb pergola & paved areas as well as gas BBQ, garden workshop, side drive, double garage and much more. Inspections are highly recommended.

View : https://www.ypa.com.au/7390322