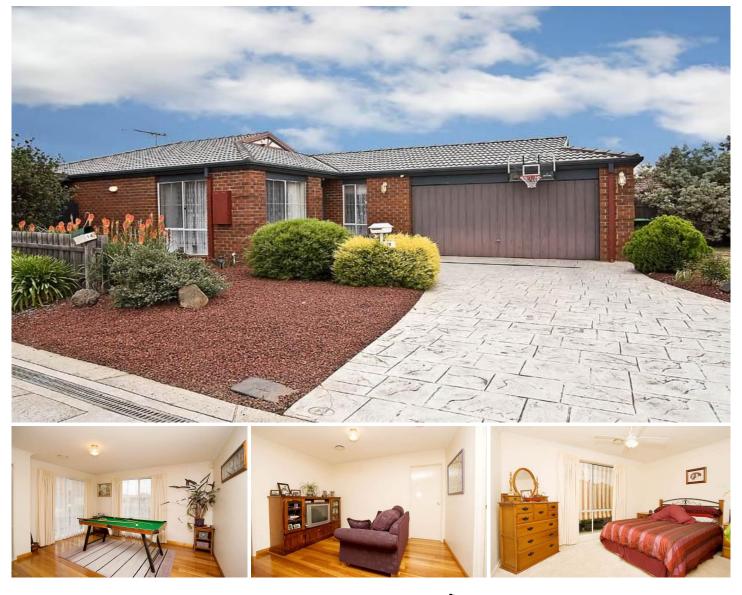

## 12 Jenny Court HILLSIDE VIC

Situated on a large parcel of land of approx 741m2 this home is ideal for the first home buyer or young family.

Comprising of separate formal lounge/dining area, 3 spacious bedrooms with BIR, master bedroom has WIR and ensuite, separate study, open plan kitchen/meals/living area.

Features include timber floors to main living areas, double garage with remote, ducted heating, evaporative cooling, alarm system & covered outdoor entertaining area.

Located in a quiet court with shops, schools, parks & transport all nearby, this is the perfect place to raise your growing family.