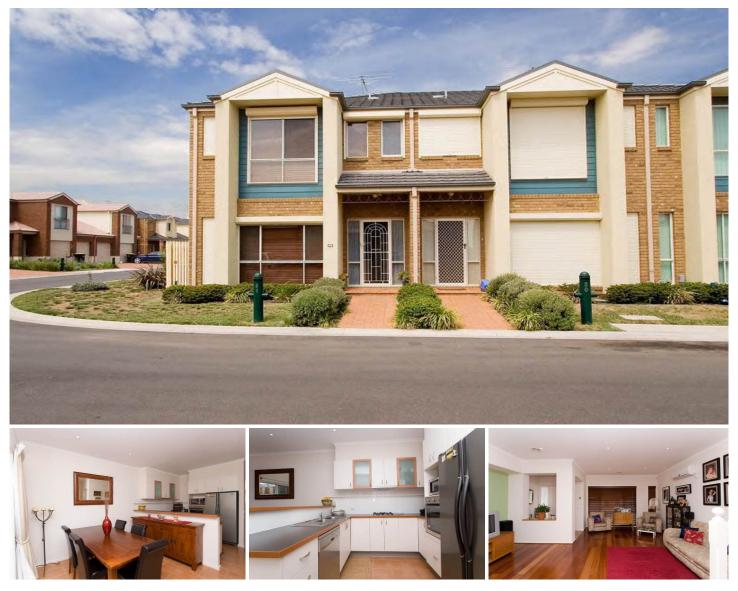

## 51 Amberlea Circuit TAYLORS HILL VIC

This stunning townhouse will intrigue those whom seek something modern, warm and located in a private, yet friendly, circuit of Taylors Hill. Comprising of 3 bedrooms, Master with ensuite and WIR, well maintained kitchen with quality stainless steel appliances and meals area, generous living area, all designed for comfortable living.

Other alluring features of this stylish abode include double garage with remote control access, ducted heating, split system, down lights throughout, down stairs powder room and an ideal sundrenched court yard, perfect for light entertaining, convenient and tranquil to suit your lifestyle.