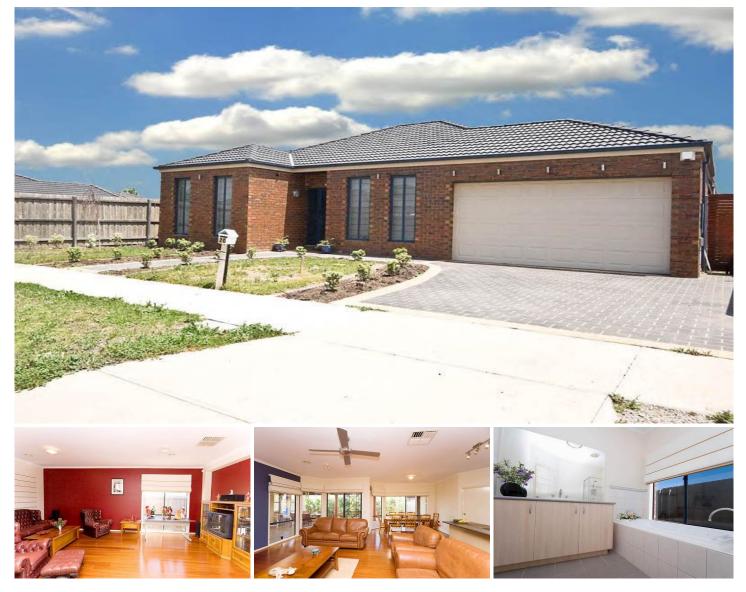

## 20 Summerhill Drive HILLSIDE VIC

For those looking for that specific place to call home, make this one your own.

Comprising of: 3 large bedrooms with B.I.R, master bedroom with W.I.R and ensuite, spacious lounge room, separate study, open plan kitchen/meals/living area overlooking outdoor entertaining area with decking and separate enclosed spa room.

Extra features include timber flooring to main living areas, quality carpet, ducted heating, evaporative cooling, ducted vacuum, alarm system, stainless steel appliances, dishwasher, double garage with remote and a huge workshop for the tradesman.

Do not miss your opportunity to own this incredible home.

3 🛤 2 🚔 2 🚔