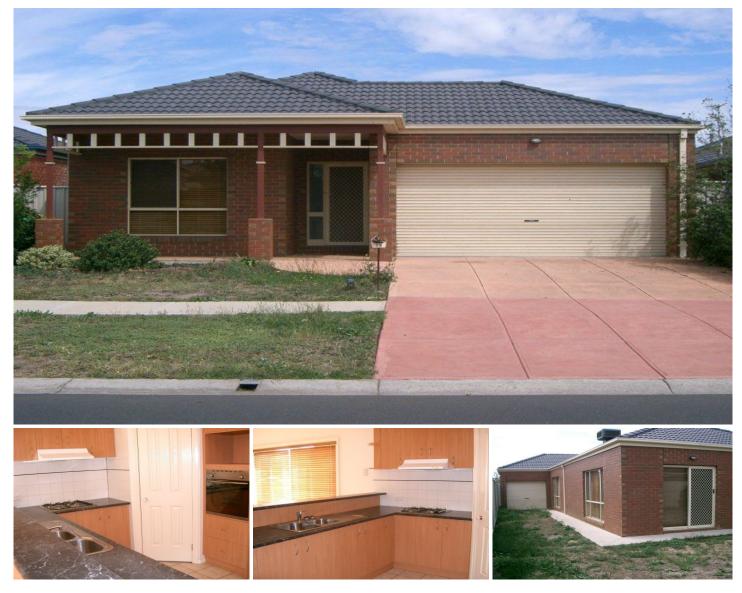

## 13 Hughes Avenue CAROLINE SPRINGS VIC

Located in the superb Cobblestone Estate and perfect for the first home buyer or investor, this is one of Caroline Springs best kept secrets. With all amenities in close proximity and in walking distance to parks and schools, this house is the ideal family home. Comprising of 3 generous bedrooms with BIRs, master with WIR and ensuite and spacious formal lounge. The home offers a open plan kitchen flowing onto the meals area, kitchen also containing quality stainless steel appliances.

The home comes complete with many other features including ducted heating and cooling, double garage with convenient drive through access to a more than adequate back yard. Easily maintained gardens, practically designed and ready to move into are just a few of the encouraging features that make this property your new home!