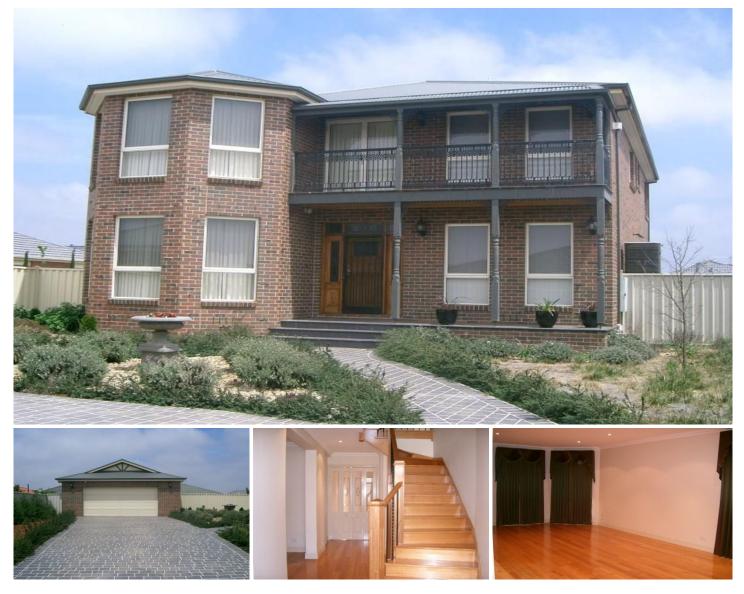

## 4 Cobblestone Green CAROLINE SPRINGS VIC

This stunning home features all the comfort and desire that a family would want.

With quality fittings throughout and plenty of living space for the family.

5 bedrooms with walk around robe, 2 seater spa and a double vanity in the master bedroom, up stairs family room and balcony, formal lounge downstairs, large family meals area with plenty of cupboards space, granite bench tops, 900 mm European stainless steel cook top and oven.

Ducted heating system and refrigerated air conditioning, floor boards downstairs, alarm system, down lights throughout the home, 10 ft ceilings, approx 8x7 garage, with drive thru access and plenty of room in the laundry But wait theres more, to find out call now.