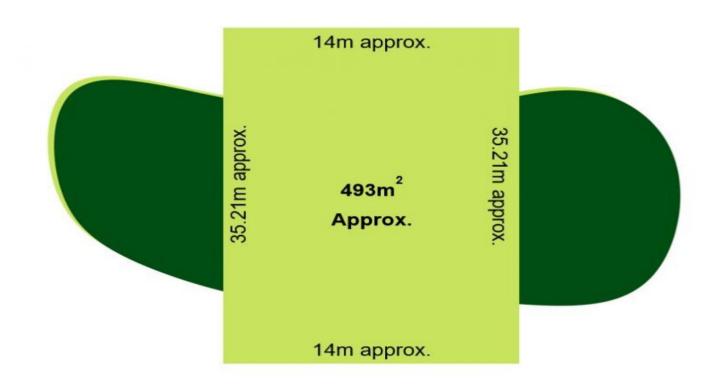

## 8/25 Osprey Drive Fraser Rise VIC

What a better time to build your dream home than now! Located in the ever so popular location of Fraser Rise, this 493m2 (approx.) parcel of land offers the perfect opportunity to build your dream home and enjoy a quality lifestyle for the years to come.

Dimensions Below:

? Land Size: 493m2 approx. ? Frontage: 14m approx.

? Length: 35.21m approx.