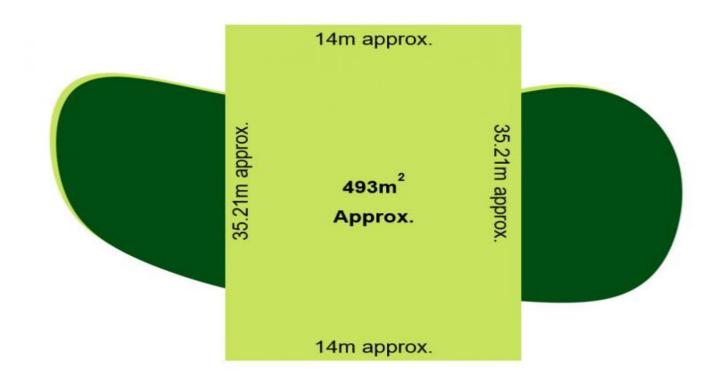

## 7/25 Osprey Drive Fraser Rise VIC

What a better time to build your dream home than now! Located in the ever so popular location of Fraser Rise, this 493m2 (approx.) parcel of land offers the perfect opportunity to build your dream home and enjoy a quality lifestyle for the years to come.

Dimensions Below:

? Land Size: 493m2 approx. ? Frontage: 14m approx.

? Length: 35.21m approx.

**Nearby Amenities:** 

? IGA Grocery Supermarket: 100m approx.

? Coles Taylors Hill: 1.8km approx.

? Springside Primary School: 1.6km approx.? Southern Cross Grammar: 1.8km approx.