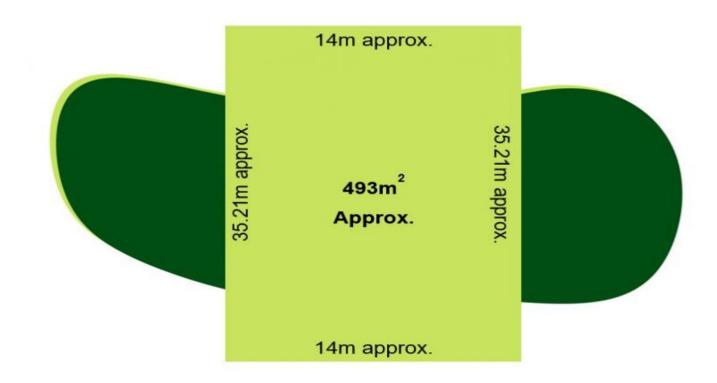

## 6/25 Osprey Drive Fraser Rise VIC

What a better time to build your dream home than now! Located in the ever so popular location of Fraser Rise, this 493m2 (approx.) parcel of land offers the perfect opportunity to build your dream home and enjoy a quality lifestyle for the years to come.

Dimensions Below:

? Land Size: 493m2 approx. ? Frontage: 14m approx.

? Length: 35.21m approx.