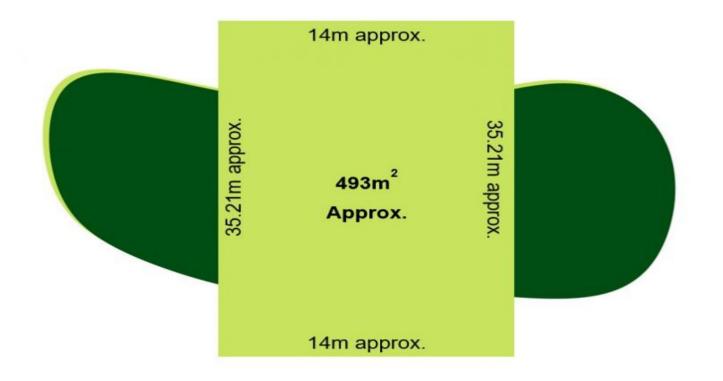

Dimensions Below:

- ? Land Size: 493m2 approx.
- ? Frontage: 14m approx.
- ? Length: 35.21m approx.