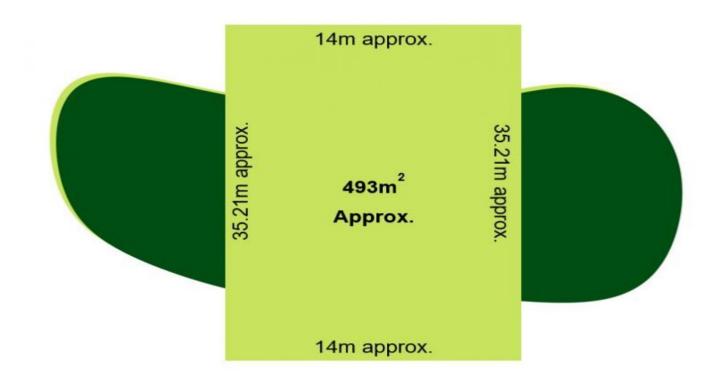

## 4/25 Osprey Drive Fraser Rise VIC

What a better time to build your dream home than now! Located in the ever so popular location of Fraser Rise, this 493m2 (approx.) parcel of land offers the perfect opportunity to build your dream home and enjoy a quality lifestyle for the years to come.

Dimensions Below:

? Land Size: 493m2 approx. ? Frontage: 14m approx.

? Length: 35.21m approx.