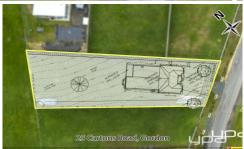

## 25 Cartons Road Gordon VIC

YPA Estate Agents Ballarat are proud to present this perfectly positioned allotment of land in one of the highest demand pockets of Gordon, sitting on a large 1584m2 (approx.) block with very impressive proportions within walking distance to the central township.

This property is conveniently located just 26 km away from Ballarat's town centre, 11 km away from Ballans town centre and approximately 94 km away from Melbourne's CBD, the site features boundary fencing.