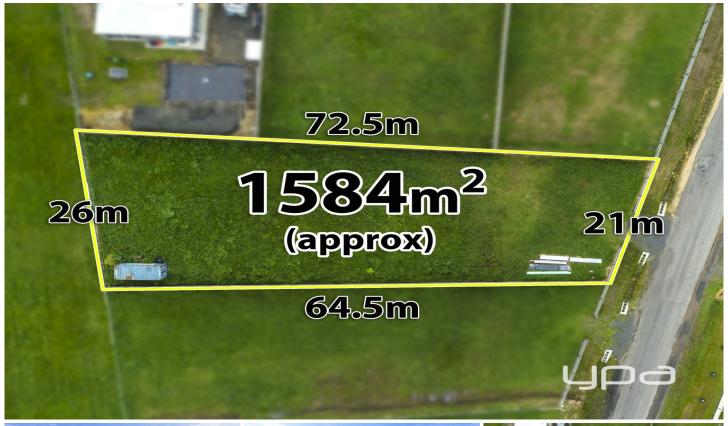

## 25 Cartons Road Gordon VIC

YPA Estate Agents Ballarat are proud to present this perfectly positioned allotment of land in one of the highest demand pockets of Gordon, sitting on a large 1584m2 (approx.) block with very impressive proportions within walking distance to the central township.

**Price**: \$379,000 - \$409,000

Land Size: 1584 sqm

View: https://www.ypa.com.au/7383554

**Shane Spiteri** 0488 980 115

James Mangan 0408 986 482

(Photo ID is required at all open for inspections)