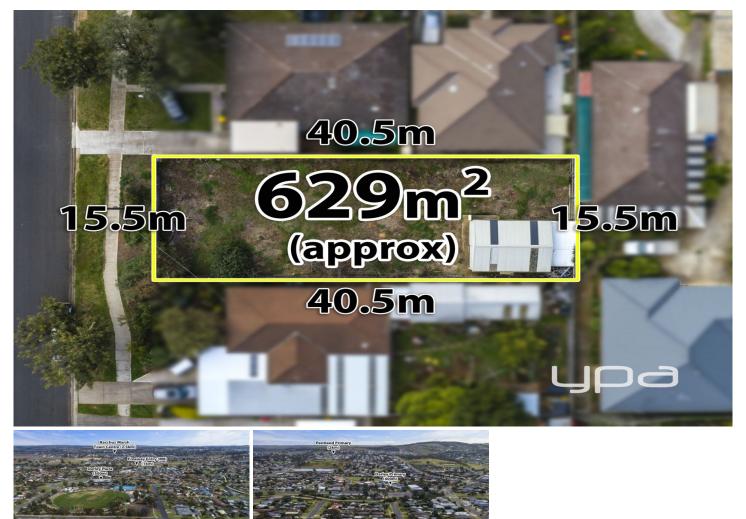

## **30 Dundas Street Darley VIC**

Located in popular Darley. Being approx. 629m2, it is rectangular in shape.

Titled and ready to build now. With close proximity to all amenities, all levels of schooling and western freeway access, under an hour to the Melbourne CBD and 5 minutes to the centre of Bacchus Marsh.

At YPA Bacchus Marsh Our Service Will Move You

DISCLAIMER: Every precaution has been taken to

 Price
 : \$379,000 - \$419,000

 Land Size
 : 629 sqm

 View
 : https://www.ypa.com.au/7383427

Vickie Ramon 0403 194 621