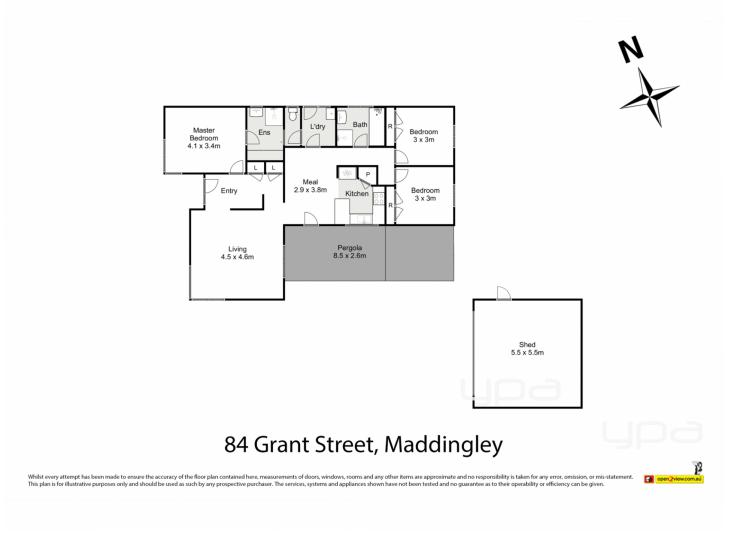

Positioned on a rare 740m2 (approx.) block, with potential for subdivision (STCA), this three bedroom home is certainly one not to miss.

Featuring good sized bedrooms, master featuring ensuite, large living room, separate meals area, centrally located updated kitchen and separate light filled bathroom.

The clear side access opens up to the garage/shed and remaining backyard with pergola area and low