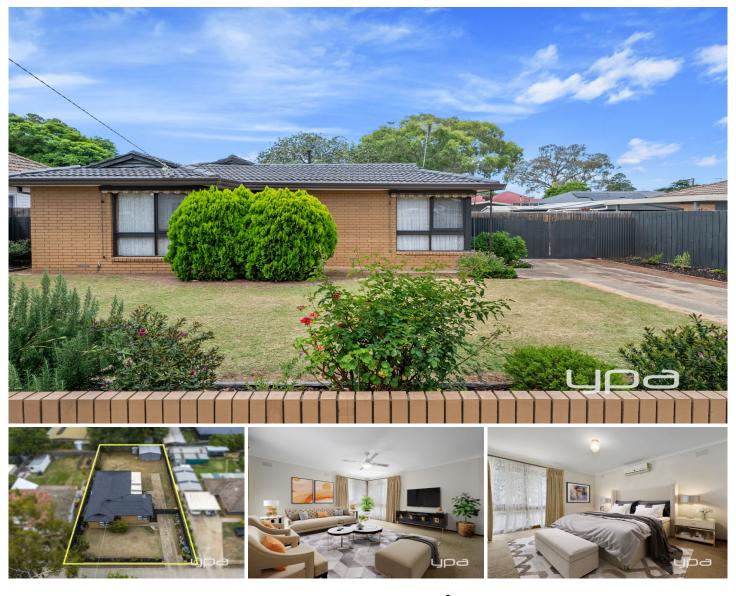

## 84 Grant Street Maddingley VIC

This perfectly positioned home, imbedded in what is undeniably one of the most prime locations in Bacchus Marsh, offers buyers the opportunity to live in one of the most highly sought-after districts of the town, within walking distance the Bacchus Marsh Train Station, Maddingley Oval and Bacchus Marsh Grammar.

Positioned on a rare 740m2 (approx.) block, with potential for subdivision (STCA), this three bedroom home is certainly one not to miss.

Featuring good sized bedrooms, master featuring ensuite, large living room, separate meals area, centrally located updated kitchen and separate light filled bathroom.

The clear side access opens up to the garage/shed and remaining backyard with pergola area and low