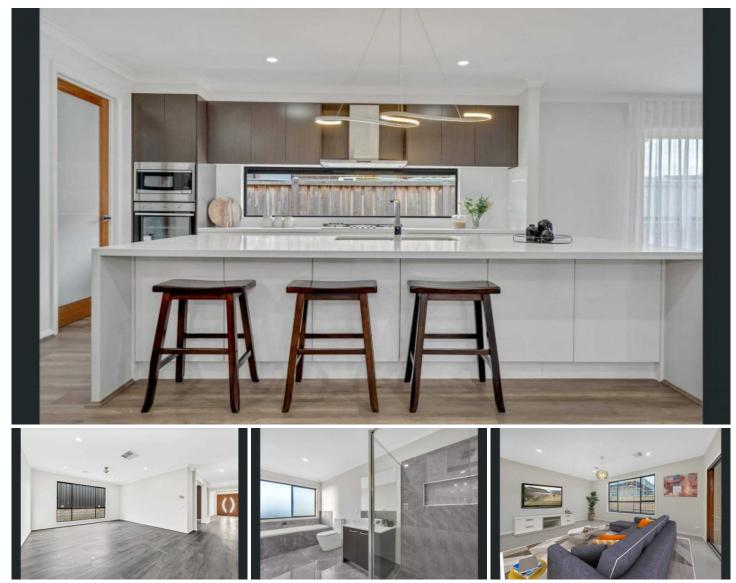

Drenched in natural light, the living area is open plan with beautiful timber flooring flowing throughout. The family friendly space has a simple yet classy kitchen design with stone bench-tops and a sizeable dining area suitable for you, your family or guests. With views of the backyard from 4 🛤 2 📛 2 🖨