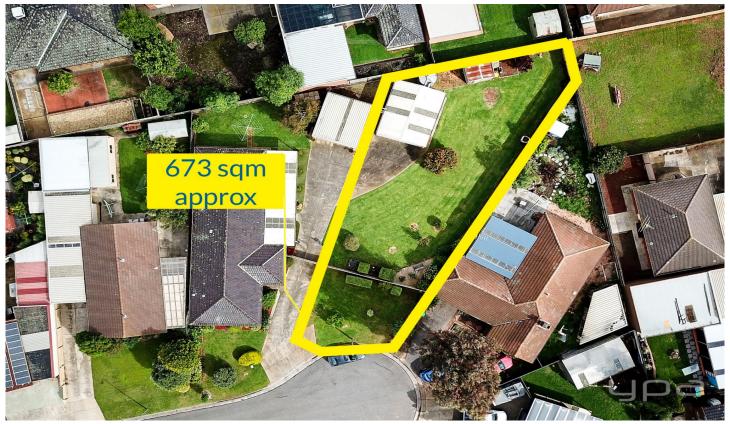

## 3 Leura Court Werribee VIC

Located in a quiet court on the South Side of Werribee, you'll find this large allotment of 673m2 (approx.)

Build your dream home or multi-unit develop site (STCA) in a central Werribee location on the south side of Werribee. Located in a premium position within walking distance to Werribee Secondary College, MacKillop Catholic College, primary schools and kindergartens, Werribee CBD with café's, restaurants, shops and train station not to mention the Federation bike and Werribee River.

**Price**: \$550,000 - \$599,000

Land Size: 673 sqm

View: https://www.ypa.com.au/7362106

James Antonio 0401 889 248

James Christou 0450 733 302