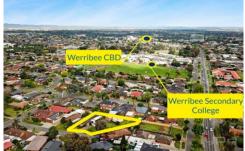

## 3 Leura Court Werribee VIC

Located in a quiet court on the South Side of Werribee, you'll find this large allotment of 673m2 (approx.)

Build your dream home or multi-unit develop site (STCA) in a central Werribee location on the south side of Werribee. Located in a premium position within walking distance to Werribee Secondary College, MacKillop Catholic College, primary schools and kindergartens, Werribee CBD with café's, restaurants, shops and train station not to mention the Federation bike and Werribee River.

You are also positioned within close proximity to Werribee's best tourist attractions including the Werribee South Marina with restaurants and shopping, Werribee Mansion Hotel & Spa, Werribee Open Range Zoo, Werribee Golf club and restaurant, Shadow Fax Winery, National Equestrian Centre and so much more.