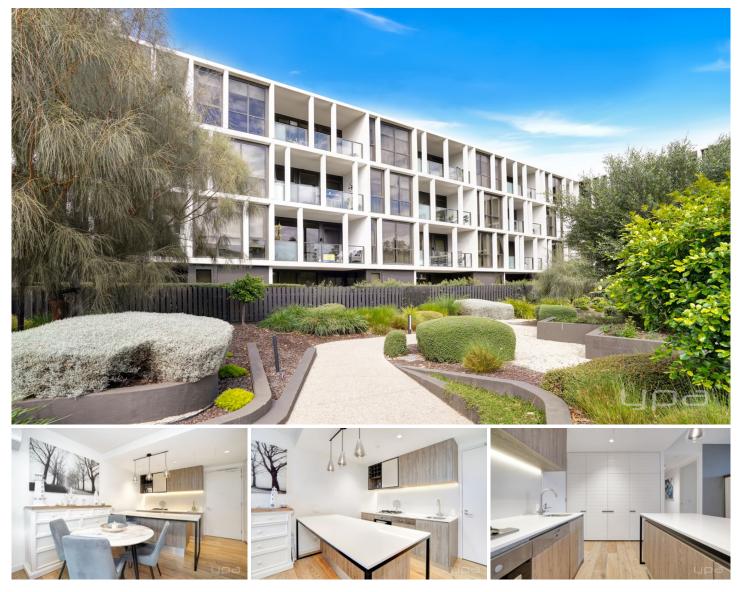

## 124/33 Quay Boulevard Werribee South VIC

A statement of true coastal living. This superbly crafted apartment located in the stunning Marina Quays development showcases contemporary design elements with elegance and flair. Wyndham Harbour is a state of the art Marina development located in Werribee South, just 30 minutes from Melbourne's CBD and less than a 45 minute drive to Geelong. The beautiful marina will provide a world class safe boat haven, two beaches and a vibrant marina village square overlooking the natural beauty of the Port Phillip Bay. This luxurious apartment offers the next lucky owners the following.

- ? Two spacious bedrooms
- ? Master bedroom with built in robes, ensuite and study

? Elegant kitchen with stone bench tops and Miele stainless steel appliances overlooking the meals and living area