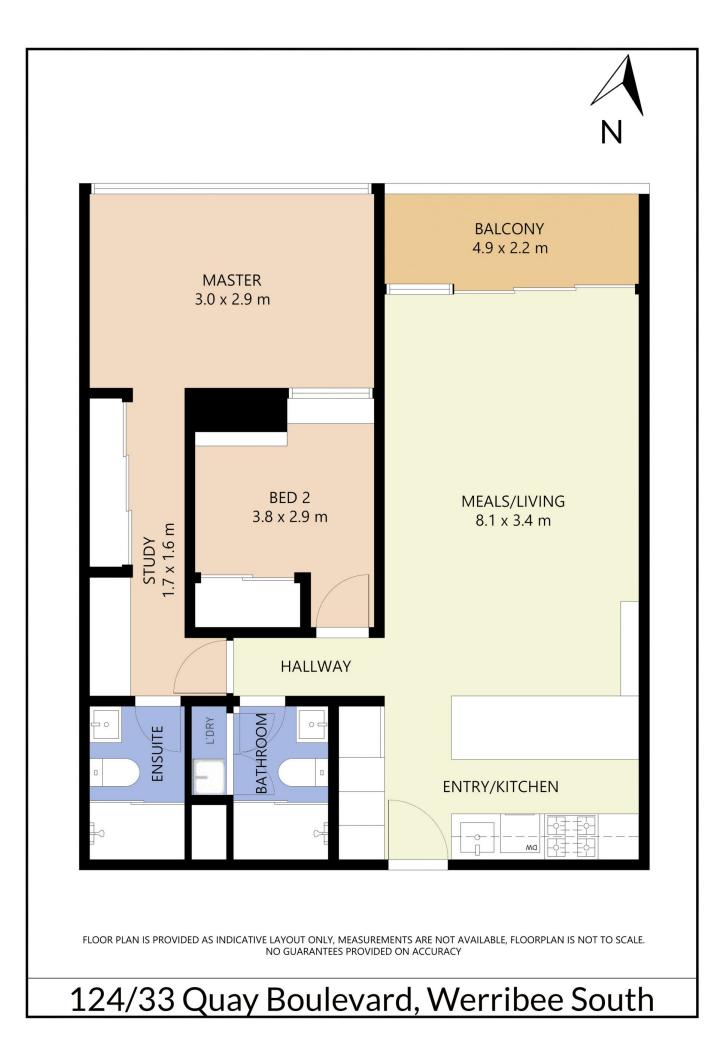

- ? Two spacious bedrooms
- ? Master bedroom with built in robes, ensuite and study

? Elegant kitchen with stone bench tops and Miele stainless steel appliances overlooking the meals and living area