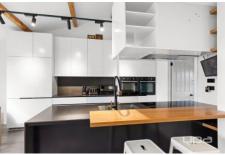

## 29 Andrew Road ST ALBANS VIC

This delightful and inviting home in a central St. Albans locale, situated on 600m2 approx. allotment, will truly amaze you either with all its charm and it's character that is has to offer and the eagerness to welcome its new owner. No stone has been left unturned with the renovation of this outstanding home and is sure to impresss and tick all of your boxes wether you're a family home buyer, potential investor or that astute developer that would like to add a second dwelling at the rear (STCA). The home features 3 good size bedrooms, bright central bathroom, a stunning kitchen with stone benches and amply storage space, open plan living and dining and a superb alfresco entertainment area overlooking a big backyard perfect for all year round entertianing.