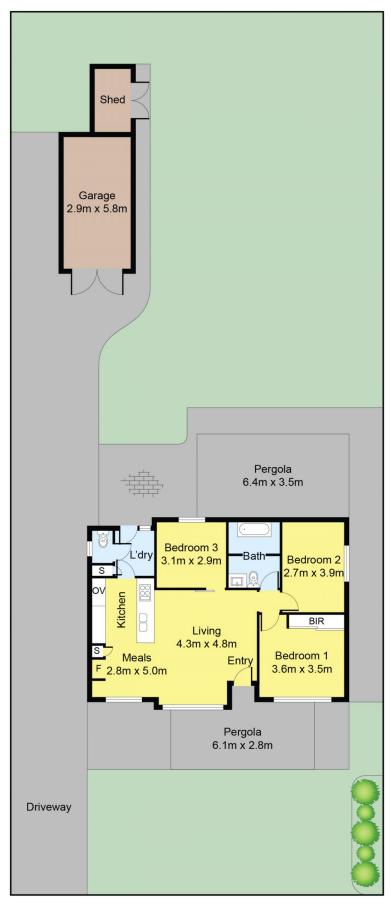

## 29 Andrew Road ST ALBANS VIC

This delightful and inviting home in a central St. Albans locale, situated on 600m2 approx. allotment, will truly amaze you either with all its charm and it's character that is has to offer and the eagerness to welcome its new owner. No stone has been left unturned with the renovation of this outstanding home and is sure to impresss and tick all of your boxes wether you're a family home buyer, potential investor or that astute developer that would like to add a second dwelling at the rear (STCA). The home features 3 good size bedrooms, bright central bathroom, a stunning kitchen with stone benches and amply storage space, open plan living and dining and a superb alfresco entertainment area overlooking a big backyard perfect for all year round entertianing.

This modern family home features:

- Electric gate

## 3 📭 1 🖺 1 🗬

**Price**: \$790,000-\$860,000

Land Size: 600 sqm

View: https://www.ypa.com.au/7359369

John Fumi 0419 541 043

Disclaimer: Whilst we believe the contents of this document to be accurate, we suggest the prospective purchasers make any necessary enquiries to satisfy themselves. All measurements are approximate. We do not accept responsibility for any errors or omissions.