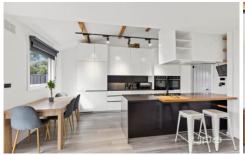

## 29 Andrew Road ST ALBANS VIC

This delightful and inviting home in a central St. Albans locale, situated on 600m2 approx. allotment, will truly amaze you either with all its charm and it's character that is has to offer and the eagerness to welcome its new owner. No stone has been left unturned with the renovation of this outstanding home and is sure to impresss and tick all of your boxes wether you're a family home buyer, potential investor or that astute developer that would like to add a second dwelling at the rear (STCA). The home features 3 good size bedrooms, bright central bathroom, a stunning kitchen with stone benches and amply storage space, open plan living and dining and a superb alfresco entertainment area overlooking a big backyard perfect for all year round entertianing.