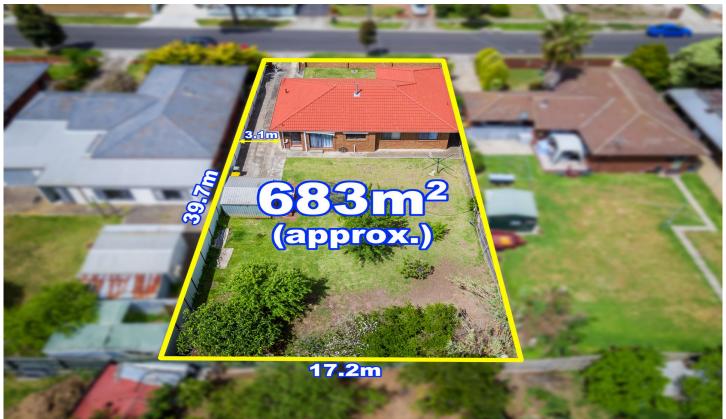

## 11B Winnington Street DEER PARK VIC

Surrounded by family lifestyle appeal and offering loads of options, this big solid brick home is situated on a substantial allotment 683m2 (approx.), now poised for a second dwelling at the rear (STCA), contemporary renovation or development site. Future success is assured, whichever path is pursued.

4 🔄 1 📛 2 🖨

**Price**: Private Sale | \$650,000 - \$695,000

Land Size: 683 sqm

View: https://www.ypa.com.au/7359365

Andy Nguyen 0426821593

Hugh Huynh 0434848987

Disclaimer: Whilst we believe the contents of this document to be accurate, we suggest the prospective purchasers make any necessary enquiries to satisfy themselves. All measurements are approximate. We do not accept responsibility for any errors or omissions.