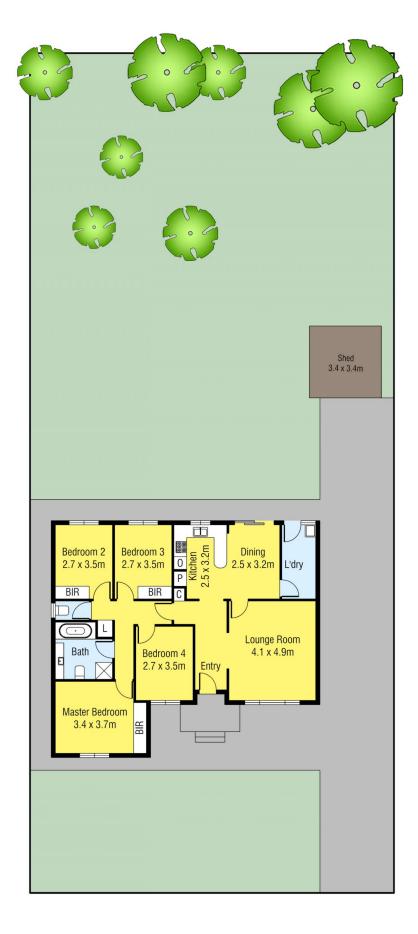

## 11B Winnington Street DEER PARK VIC

Surrounded by family lifestyle appeal and offering loads of options, this big solid brick home is situated on a substantial allotment 683m2 (approx.), now poised for a second dwelling at the rear (STCA), contemporary renovation or development site. Future success is assured, whichever path is pursued.

Current day spaces reveal a large living room, original kitchen adjoining dining room and 4 good size bedrooms, 3 with built in robes serviced by a central bathroom, 2 toilets whilst ducted heating adds further comfort. Outdoors is a huge backyard with garden shed and ample off street parking. Within walking distance to bus stops, local parks/walking trail and shops. Close to Deer Park Primary School, Brimbank Shopping Centre, Deer Park Train Station, Victoria University, Sunshine Hospital/Western ring road freeway and Cairnlea Shopping Centre.