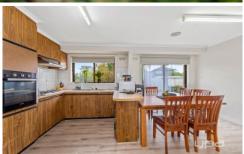

Current day spaces reveal a large living room, original kitchen adjoining dining room and 4 good size bedrooms, 3 with built in robes serviced by a central bathroom, 2 toilets whilst ducted heating adds further comfort. Outdoors is a huge backyard with garden shed and ample off street parking. Within walking distance to bus stops, local parks/walking trail and shops. Close to Deer Park Primary School, Brimbank Shopping Centre, Deer Park Train Station, Victoria University, Sunshine Hospital/Western ring road freeway and Cairnlea Shopping Centre.